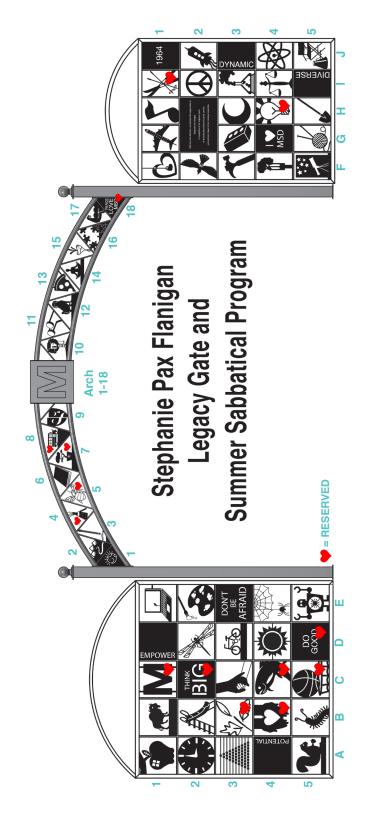

## Stephanie Pax Flanigan Legacy Gate and Summer Sabbatical Program

The Stephanie Pax Flanigan Legacy Gate was designed to include 66 icons that illustrate how Stephanie's and MSD's stories are woven together. There are 18 icons in the archway, representing each year of her tenure at MSD. By purchasing an icon, you will help make it possible for MSD to offer two \$5,000 Faculty and Staff sabbaticals every year.

Please complete this card to secure your Legacy Gate icon selection. If your selection is already chosen by another donor, you will be contacted directly to choose an alternate icon.

| Name                                                                                                                                                          |             |            |              |       |
|---------------------------------------------------------------------------------------------------------------------------------------------------------------|-------------|------------|--------------|-------|
| E-mail                                                                                                                                                        | nail Phone  |            |              |       |
| Indicate Icon Choice & Gift Level Each icon is available for a minimum donation of \$2,500. Icon sponsorships are limited to three school years per donation. |             |            |              |       |
| Icon Choice(s): (ex. "D4," "H2," or "Arch12") *See back and indicate the icon's number here.                                                                  |             |            |              |       |
| □\$2,500 □\$5,000 □\$7,500 □Other\$                                                                                                                           |             |            |              |       |
| Select Your Payment Option  □ Enclosed is my check for \$ (Checks payable to Montessori School of Denver, memo: "Gate.")  □ Please charge my credit card \$   |             |            |              |       |
| ☐ Ameri                                                                                                                                                       | can Express | □ Discover | □ MasterCard | □Visa |
| Card Number                                                                                                                                                   | er          |            |              |       |
| Exp. Date and CVV                                                                                                                                             |             |            |              |       |
| Name Printed on Card                                                                                                                                          |             |            |              |       |
| Cardholder's Signature                                                                                                                                        |             |            |              |       |